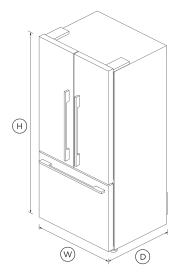

# **DIMENSIONS**

Height 1715 mm
Width 790 mm
Depth 695 mm

#### Consumption

Energy rating Grade 3

QUICK REFERENCE GUIDE > RF522ADX5

Power requirements

| 2 | Connection power                                                                                                                                                                                                                                                                                               |                                                                                                                                                                                                                                                                                                                                                                                                                                                                                                                                                              |
|---|----------------------------------------------------------------------------------------------------------------------------------------------------------------------------------------------------------------------------------------------------------------------------------------------------------------|--------------------------------------------------------------------------------------------------------------------------------------------------------------------------------------------------------------------------------------------------------------------------------------------------------------------------------------------------------------------------------------------------------------------------------------------------------------------------------------------------------------------------------------------------------------|
|   | Connection power                                                                                                                                                                                                                                                                                               | 240W                                                                                                                                                                                                                                                                                                                                                                                                                                                                                                                                                         |
| 2 | Supply voltage                                                                                                                                                                                                                                                                                                 | 220 - 240 V                                                                                                                                                                                                                                                                                                                                                                                                                                                                                                                                                  |
| 2 |                                                                                                                                                                                                                                                                                                                |                                                                                                                                                                                                                                                                                                                                                                                                                                                                                                                                                              |
| • |                                                                                                                                                                                                                                                                                                                |                                                                                                                                                                                                                                                                                                                                                                                                                                                                                                                                                              |
| • | Product dimensions                                                                                                                                                                                                                                                                                             |                                                                                                                                                                                                                                                                                                                                                                                                                                                                                                                                                              |
| • | Depth                                                                                                                                                                                                                                                                                                          | 695 mm                                                                                                                                                                                                                                                                                                                                                                                                                                                                                                                                                       |
| 2 | Depth (including handles)                                                                                                                                                                                                                                                                                      | 730 mm                                                                                                                                                                                                                                                                                                                                                                                                                                                                                                                                                       |
| • | Height                                                                                                                                                                                                                                                                                                         | 1715 mm                                                                                                                                                                                                                                                                                                                                                                                                                                                                                                                                                      |
| • | Minimum air clearance - each side                                                                                                                                                                                                                                                                              | 20 mm                                                                                                                                                                                                                                                                                                                                                                                                                                                                                                                                                        |
| 4 | Minimum air clearance - on top                                                                                                                                                                                                                                                                                 | 50 mm                                                                                                                                                                                                                                                                                                                                                                                                                                                                                                                                                        |
| • | Width                                                                                                                                                                                                                                                                                                          | 790 mm                                                                                                                                                                                                                                                                                                                                                                                                                                                                                                                                                       |
|   | Warranty                                                                                                                                                                                                                                                                                                       |                                                                                                                                                                                                                                                                                                                                                                                                                                                                                                                                                              |
| • | Parts and labour                                                                                                                                                                                                                                                                                               | 1 year                                                                                                                                                                                                                                                                                                                                                                                                                                                                                                                                                       |
| • | Sealed system parts only                                                                                                                                                                                                                                                                                       | 5 years                                                                                                                                                                                                                                                                                                                                                                                                                                                                                                                                                      |
| • |                                                                                                                                                                                                                                                                                                                |                                                                                                                                                                                                                                                                                                                                                                                                                                                                                                                                                              |
| 3 |                                                                                                                                                                                                                                                                                                                |                                                                                                                                                                                                                                                                                                                                                                                                                                                                                                                                                              |
|   | SKU                                                                                                                                                                                                                                                                                                            | 25448                                                                                                                                                                                                                                                                                                                                                                                                                                                                                                                                                        |
| • | The product dimensions and specifications in this pa                                                                                                                                                                                                                                                           | ge apply to the specific                                                                                                                                                                                                                                                                                                                                                                                                                                                                                                                                     |
|   | product and model. Under our policy of continuous improvement, these dimensions and specifications may change at any time. You should therefore check with Fisher & Paykel's Customer Care Centre to ensure this page correctly describes the model currently available. © Fisher & Paykel Appliances Ltd 2020 |                                                                                                                                                                                                                                                                                                                                                                                                                                                                                                                                                              |
| • |                                                                                                                                                                                                                                                                                                                |                                                                                                                                                                                                                                                                                                                                                                                                                                                                                                                                                              |
|   |                                                                                                                                                                                                                                                                                                                |                                                                                                                                                                                                                                                                                                                                                                                                                                                                                                                                                              |
| • |                                                                                                                                                                                                                                                                                                                |                                                                                                                                                                                                                                                                                                                                                                                                                                                                                                                                                              |
| • |                                                                                                                                                                                                                                                                                                                |                                                                                                                                                                                                                                                                                                                                                                                                                                                                                                                                                              |
| • | Other product downloads available at fisherpaykel.com                                                                                                                                                                                                                                                          |                                                                                                                                                                                                                                                                                                                                                                                                                                                                                                                                                              |
|   |                                                                                                                                                                                                                                                                                                                | rigerator Freezer                                                                                                                                                                                                                                                                                                                                                                                                                                                                                                                                            |
|   | 2                                                                                                                                                                                                                                                                                                              | Product dimensions  Depth Depth (including handles) Height Minimum air clearance - each side Minimum air clearance - on top Width  Warranty Parts and labour Sealed system parts only  Sealed system parts only  The product dimensions and specifications in this part product and model. Under our policy of continuous in dimensions and specifications may change at any time check with Fisher & Paykel's Customer Care Centre to correctly describes the model currently available.  Appliances Ltd 2020  Other product downloads available at fishers |