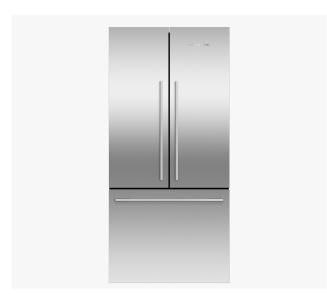

QUICK REFERENCE GUIDE > RF522ADX5

# 488L Series 7 French Door Refrigerator Freezer

Series 7 | Contemporary

Stainless Steel | French hinge

You'll have plenty of flexible storage space in this striking, large capacity French Door refrigerator freezer.

- ActiveSmart technology helps keep food fresher for longer by constantly maintaining the ideal temperature
- Spacious bottom freezer with full extension drawer gives easy access to frozen goods