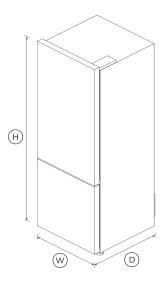

# **DIMENSIONS**

Height 1720 mm
Width 635 mm
Depth 695 mm

### Consumption

Energy rating 3 star
Energy usage 408kWh/year

In-use energy carbon emissions estimate 55.2kgCO2e/year

QUICK REFERENCE GUIDE > RF402BRPX6 Date: 17.10.2024 > 2

|   | Product dimensions                                                                                                                                                                                                                                                                                                                                                                          |                                                                                                                                                                                                                                                                                                                                                                                                                                                                                                                                                                                                                                                                                                            |
|---|---------------------------------------------------------------------------------------------------------------------------------------------------------------------------------------------------------------------------------------------------------------------------------------------------------------------------------------------------------------------------------------------|------------------------------------------------------------------------------------------------------------------------------------------------------------------------------------------------------------------------------------------------------------------------------------------------------------------------------------------------------------------------------------------------------------------------------------------------------------------------------------------------------------------------------------------------------------------------------------------------------------------------------------------------------------------------------------------------------------|
| 4 | Depth                                                                                                                                                                                                                                                                                                                                                                                       | 695 mm                                                                                                                                                                                                                                                                                                                                                                                                                                                                                                                                                                                                                                                                                                     |
| 3 | Height                                                                                                                                                                                                                                                                                                                                                                                      | 1720 mm                                                                                                                                                                                                                                                                                                                                                                                                                                                                                                                                                                                                                                                                                                    |
| 2 | Height to top of cabinet                                                                                                                                                                                                                                                                                                                                                                    | 1698 mm                                                                                                                                                                                                                                                                                                                                                                                                                                                                                                                                                                                                                                                                                                    |
| • | Height to top of door                                                                                                                                                                                                                                                                                                                                                                       | 1720 mm                                                                                                                                                                                                                                                                                                                                                                                                                                                                                                                                                                                                                                                                                                    |
| • | Minimum air clearance - at rear                                                                                                                                                                                                                                                                                                                                                             | 30 mm                                                                                                                                                                                                                                                                                                                                                                                                                                                                                                                                                                                                                                                                                                      |
| 2 | Minimum air clearance - each side                                                                                                                                                                                                                                                                                                                                                           | 20 mm                                                                                                                                                                                                                                                                                                                                                                                                                                                                                                                                                                                                                                                                                                      |
| • | Minimum air clearance - on top                                                                                                                                                                                                                                                                                                                                                              | 50 mm                                                                                                                                                                                                                                                                                                                                                                                                                                                                                                                                                                                                                                                                                                      |
| • | Width                                                                                                                                                                                                                                                                                                                                                                                       | 635 mm                                                                                                                                                                                                                                                                                                                                                                                                                                                                                                                                                                                                                                                                                                     |
| 2 |                                                                                                                                                                                                                                                                                                                                                                                             |                                                                                                                                                                                                                                                                                                                                                                                                                                                                                                                                                                                                                                                                                                            |
| • |                                                                                                                                                                                                                                                                                                                                                                                             |                                                                                                                                                                                                                                                                                                                                                                                                                                                                                                                                                                                                                                                                                                            |
| • | Variable Temp Compartment                                                                                                                                                                                                                                                                                                                                                                   |                                                                                                                                                                                                                                                                                                                                                                                                                                                                                                                                                                                                                                                                                                            |
|   | Bottle chill mode                                                                                                                                                                                                                                                                                                                                                                           | •                                                                                                                                                                                                                                                                                                                                                                                                                                                                                                                                                                                                                                                                                                          |
|   |                                                                                                                                                                                                                                                                                                                                                                                             |                                                                                                                                                                                                                                                                                                                                                                                                                                                                                                                                                                                                                                                                                                            |
| • | Warranty                                                                                                                                                                                                                                                                                                                                                                                    |                                                                                                                                                                                                                                                                                                                                                                                                                                                                                                                                                                                                                                                                                                            |
| • | Parts and labour                                                                                                                                                                                                                                                                                                                                                                            | 2 years                                                                                                                                                                                                                                                                                                                                                                                                                                                                                                                                                                                                                                                                                                    |
| • | Sealed system parts only                                                                                                                                                                                                                                                                                                                                                                    | 5 years                                                                                                                                                                                                                                                                                                                                                                                                                                                                                                                                                                                                                                                                                                    |
| 2 |                                                                                                                                                                                                                                                                                                                                                                                             |                                                                                                                                                                                                                                                                                                                                                                                                                                                                                                                                                                                                                                                                                                            |
| • |                                                                                                                                                                                                                                                                                                                                                                                             |                                                                                                                                                                                                                                                                                                                                                                                                                                                                                                                                                                                                                                                                                                            |
| • | CIAL                                                                                                                                                                                                                                                                                                                                                                                        | 207.41                                                                                                                                                                                                                                                                                                                                                                                                                                                                                                                                                                                                                                                                                                     |
| • | SKU                                                                                                                                                                                                                                                                                                                                                                                         | 26341                                                                                                                                                                                                                                                                                                                                                                                                                                                                                                                                                                                                                                                                                                      |
|   | The product dimensions and specifications in this page apply to the specific product and model. Under our policy of continuous improvement, these dimensions and specifications may change at any time. You should therefore check with Fisher & Paykel's Customer Care Centre to ensure this page correctly describes the model currently available. © Fisher & Paykel Appliances Ltd 2020 |                                                                                                                                                                                                                                                                                                                                                                                                                                                                                                                                                                                                                                                                                                            |
| • |                                                                                                                                                                                                                                                                                                                                                                                             |                                                                                                                                                                                                                                                                                                                                                                                                                                                                                                                                                                                                                                                                                                            |
| • |                                                                                                                                                                                                                                                                                                                                                                                             |                                                                                                                                                                                                                                                                                                                                                                                                                                                                                                                                                                                                                                                                                                            |
| • |                                                                                                                                                                                                                                                                                                                                                                                             |                                                                                                                                                                                                                                                                                                                                                                                                                                                                                                                                                                                                                                                                                                            |
| • |                                                                                                                                                                                                                                                                                                                                                                                             |                                                                                                                                                                                                                                                                                                                                                                                                                                                                                                                                                                                                                                                                                                            |
|   | Other product downloads available at fisherpaykel.com                                                                                                                                                                                                                                                                                                                                       |                                                                                                                                                                                                                                                                                                                                                                                                                                                                                                                                                                                                                                                                                                            |
|   | 3<br>2                                                                                                                                                                                                                                                                                                                                                                                      | 4 Depth 3 Height 2 Height to top of cabinet • Height to top of door • Minimum air clearance - at rear 2 Minimum air clearance - each side • Minimum air clearance - on top • Width 2 • Variable Temp Compartment Bottle chill mode  • Warranty • Parts and labour • Sealed system parts only 2 • SKU • The product dimensions and specifications in this page product and model. Under our policy of continuous impulments on the page product and model. Under our policy of continuous impulments on the page product and model. Under our policy of continuous impulments on the page product and model. Under our policy of continuous impulments on the page product and model. SKU • SKU • SKU • SKU |