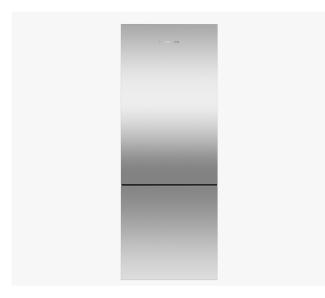

# 380L Series 5 Refrigerator Freezer

Series 5 | Contemporary

Stainless Steel | Right Hinge

With stylish contemporary design and generous, flexible storage for all your chilled and frozen foods.

- ActiveSmart<sup>™</sup> technology helps keep food fresher for longer by constantly maintaining the ideal temperature.
- Ultra flat door conceals handles for streamlined look
- Spacious bottom freezer with easy-slide internal drawers to separate storage