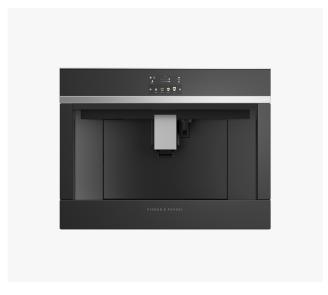

# Built-in Coffee Maker, 60cm

Series 9 | Contemporary

Stainless Steel

Our built-in coffee maker pours a delicious coffee, however you take it. Pairs perfectly with 60cm ovens and companion products.

- Barista-standard coffee just the way you like it, with 13 options from Flat White to Latte or Americano
- Your favourite coffee can be memorized and set to start at the same time each day, so it's ready when you are
- · With self-cleaning function for an effortless clean
- Part of our suite of companion products, designed to match aesthetically for flexible configurations.

## **Seamless Integration**

Finished in black reflective glass with a polished metal trim, this Coffee Maker matches the other companion products and the rest of the Fisher & Paykel kitchen family.