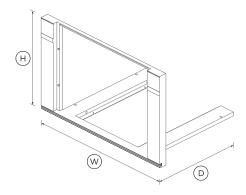

### **DIMENSIONS**

Height 478 mm

Width 757 mm

Depth 530 mm

# **SPECIFICATIONS**

| Product dimensions |        |
|--------------------|--------|
| Depth              | 530 mm |
| Height             | 478 mm |
| Width              | 757 mm |
| SKU                | 81940  |