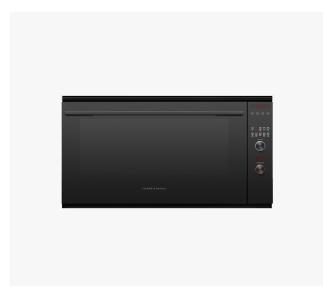

# 90cm Series 9 Contemporary Pyrolytic Oven

Series 9 | Contemporary

Black

This Series 9 oven provides ample capacity for diverse cooking needs, featuring nine functions including Pastry Bake, Rotisserie, and Fan Bake.

#### Complementary design

With their premium handle styling and sleek black finish, our built-in ovens are designed to match the rest of Fisher & Paykel's kitchen appliance family.