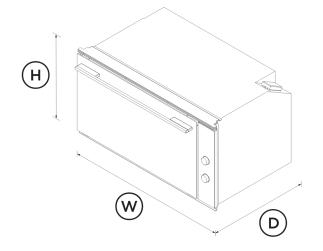

QUICK REFERENCE GUIDE > OB90S9MEPB1 Date: 24.03.2025 > 1

# 90cm Series 9 Contemporary Pyrolytic Oven

Series 9 | Contemporary

Black



This Series 9 oven provides ample capacity for diverse cooking needs, featuring nine functions including Pastry Bake, Rotisserie, and Fan Bake.

- Generous 100L total capacity, with nine oven functions
- Pyrolytic self-cleaning function breaks down food residue for an easy clean
- · Built-in professional grade rotisserie

#### **DIMENSIONS**

Height 478 mm
Width 895 mm
Depth 564 mm



## **FEATURES & BENEFITS**

### Cooking flexibility

This built-in oven has nine functions with pre-set temperatures, including Bake, Pastry Bake, and Fan Forced, allowing you to use a variety of cooking styles.

#### **Optimal Performance**

Oven functions are pre-set with a simple touch of a dial. Enhanced by brilliant lighting and a large viewing window, the need to open the oven door is minimised, ensuring perfect cooking results while maintaining the oven's internal temperature.

# **Generous Capacity**

Designed for multi-shelf cooking, this built-in oven provides a 100L total capacity. The wide cavity allows for both side-by-side and multi-shelf cooking.

#### Self-Cleaning

Our self-clean technology breaks down food residue at a very high temperature, leaving a light ash that's e