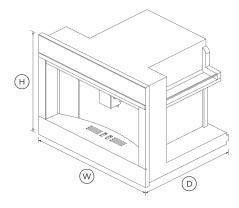

### **DIMENSIONS**

| Height | 458 mm |
|--------|--------|
| Width  | 596 mm |
| Depth  | 480 mm |