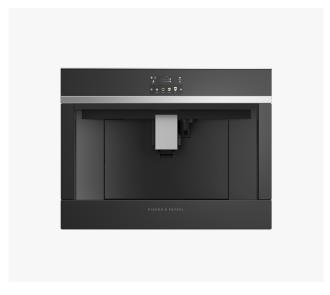

# Built-in Coffee Maker, 60cm

Series 9 | Contemporary

Stainless Steel

Our built-in coffee maker pours a delicious coffee, however you take it. Pairs perfectly with 60cm ovens and companion products.

- Barista-standard coffee just the way you like it, with 13 options from Flat White to Latte or Americano
- Your favourite coffee can be memorized and set to start at the same time each day, so it's ready when you are
- · With self-cleaning function for an effortless clean
- Part of our suite of companion products, designed to match aesthetically for flexible configurations.

## **Seamless Integration**

Finished in black reflective glass with a polished metal trim, this Coffee Maker matches the other companion products and the rest of the Fisher & Paykel kitchen family.