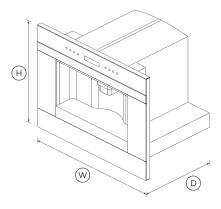

#### **DIMENSIONS**

| Height | 458 mm |
|--------|--------|
| Width  | 596 mm |
| Depth  | 480 mm |