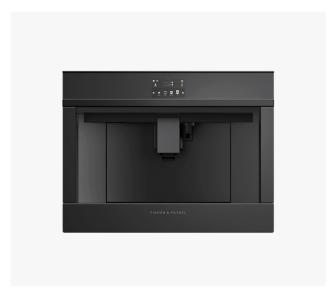

## 60cm Series 9 Minimal Builtin Coffee Maker

Series 9 | Minimal

Black

Our built-in coffee maker pours a delicious coffee, however you take it. Pairs perfectly with 60cm ovens and companion products.

- Barista-standard coffee just the way you like it, with 13 options from Flat White to Latte or Americano
- Your favourite coffee can be memorized and set to start at the same time each day, so it's ready when you are
- · With self-cleaning function for an effortless clean

#### Sized To Suit

This 60cm Built-in Coffee Maker is perfect for the compact kitchen and can be placed virtually anywhere. Companion products share standard dimensions and can be installed in multiple configurations to suit your kitchen design and preference.

### **Barista-Style Coffee**

The conical burr grinder delivers a consistent grind for the perfect coffee. Set it to suit your preference.

### **Beauty Of Choice**

With the choice of a stylish stainless steel or elegant black trim, our companion products help you achieve a coherent kitchen aesthetic that suits your design style.