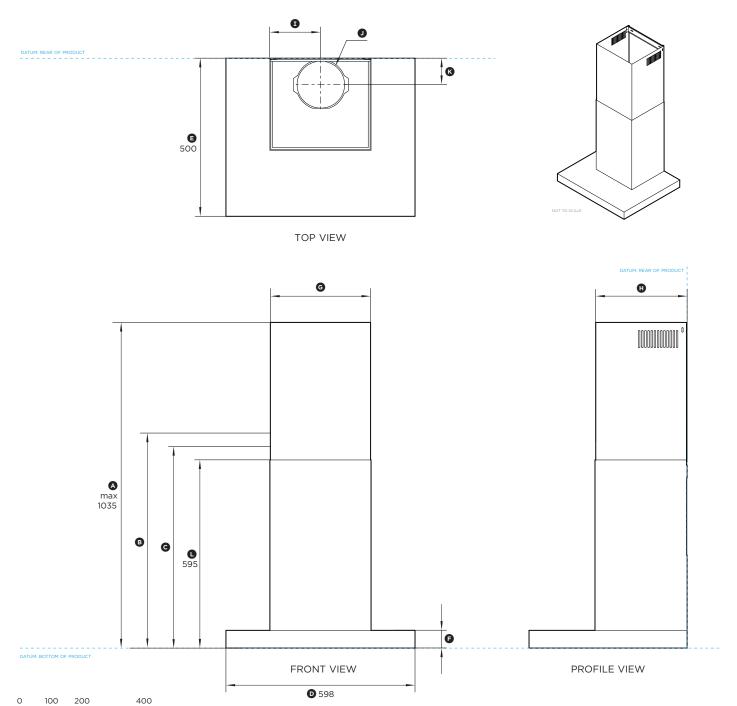

## Model nos:

HC60BCXB4

| Product Dimensions                                          | mm   |
|-------------------------------------------------------------|------|
| Maximum height of cooker hood*                              | 1035 |
| Minimum overall height - recirculating                      | 675  |
| © Minimum overall height                                    | 635  |
| Overall width of cooker hood                                | 598  |
| Overall depth of cooker hood                                | 500  |
| E Height of canopy                                          | 55   |
| © Width of chimney                                          | 320  |
| Depth of chimney                                            | 290  |
| ① Distance from centre of ducting outlet to side of chimney | 160  |
| ① Ducting outlet diameter                                   | 150  |
| Distance from centre of ducting outlet to back of product   | 85   |
| Height of datum to top of lower chimney section             | 595  |
|                                                             |      |

\* Maximum height with chimney extension accessories 1400mm.

| Minimum distance above cooktops                                | mm  |
|----------------------------------------------------------------|-----|
| Minimum height from top of electric cooktop to base of product | 600 |
| Minimum height from top of gas cooktop to base of product      | 650 |

Note: Minimum installation height may be greater if required by your cooktop. Refer to cooktop installation instructions.

INDICATES PRODUCT DATUM ------INDICATES CABINETRY CLEARANCES -----

DATE: 24.08.2023 90003281A