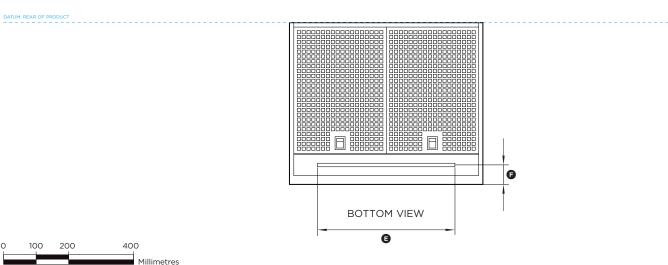

## Model nos:

HC60BCXB4

| Product Dimensions                                          | mm   |
|-------------------------------------------------------------|------|
| Maximum height of cooker hood*                              | 1035 |
| Minimum overall height - recirculating                      | 675  |
| © Minimum overall height                                    | 635  |
| Overall width of cooker hood                                | 598  |
| Overall depth of cooker hood                                | 500  |
| E Height of canopy                                          | 55   |
| © Width of chimney                                          | 320  |
| Depth of chimney                                            | 290  |
| ① Distance from centre of ducting outlet to side of chimney | 160  |
| ① Ducting outlet diameter                                   | 150  |
| Distance from centre of ducting outlet to back of product   | 85   |
| Height of datum to top of lower chimney section             | 595  |
|                                                             |      |