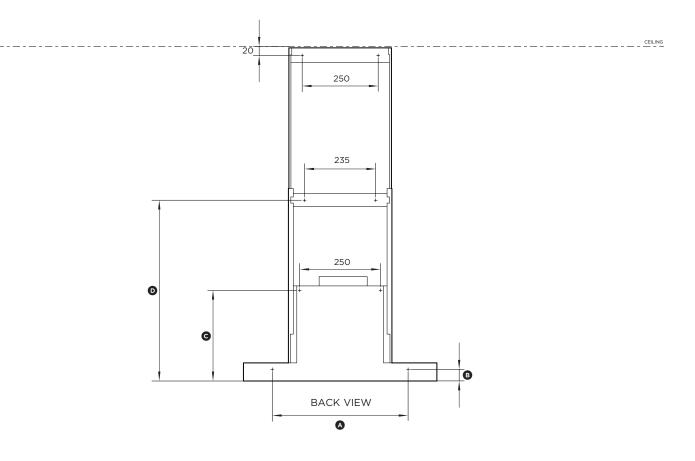

### Model nos:

HC60BCXB4

| Product Dimensions                                | mm  |
|---------------------------------------------------|-----|
| Lower cooker hood attachment point width          | 420 |
| B Lower cooker hood attachment point height       | 36  |
| © Upper cooker hood attachment point height       | 286 |
| Chimney bracket attachment point height           | 559 |
| E Light length                                    | 425 |
| Distance from centre of light to front of product | 60  |
|                                                   | _   |