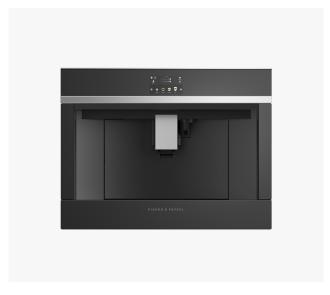

# Built-in Coffee Maker, 60cm

Series 9 | Contemporary

Stainless Steel

Our built-in coffee maker pours a delicious coffee, however you take it. Pairs perfectly with 60cm ovens and companion products.

- Barista-standard coffee just the way you like it, with 13 options from Flat White to Latte or Americano
- Your favourite coffee can be memorized and set to start at the same time each day, so it's ready when you are
- · With self-cleaning function for an effortless clean
- Part of our suite of companion products, designed to match aesthetically for flexible configurations.

## **Seamless Integration**

Finished in black reflective glass with a polished metal trim, this Coffee Maker matches the other companion products and the rest of the Fisher & Paykel kitchen family.

#### Personalise Your Cup

Program an automatic setting to start up at the same time each day and memorise your favourite coffee. Twin LED lights illuminate your beverages so you can see what you are doing on those dark mornings.

#### Barista-Style Coffee

The conical burr grinder delivers a consistent grind for the perfect coffee. Set it to suit your preference.