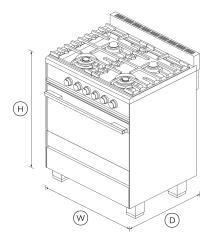

- Four burner gas cooktop, with two dual ring wok burners
- · Gas oven with 3.5 cu ft total capacity
- · Three oven functions: Bake, Convection Bake and Maxi Broil

Height 35 3/4 - 37 5/8 "
Width 29 7/8 "
Depth 25 1/4 "

# **DIMENSIONS**

|                           | Soft open/close door | •                                                                                                                                                                                             | Hob rail                                                                                                                                                                                                                                                                                                               | •                                                                                                                                                                                                                                                                                                                                                                                                                                                                                                                                                                                                                                                                                                                                                        |
|---------------------------|----------------------|-----------------------------------------------------------------------------------------------------------------------------------------------------------------------------------------------|------------------------------------------------------------------------------------------------------------------------------------------------------------------------------------------------------------------------------------------------------------------------------------------------------------------------|----------------------------------------------------------------------------------------------------------------------------------------------------------------------------------------------------------------------------------------------------------------------------------------------------------------------------------------------------------------------------------------------------------------------------------------------------------------------------------------------------------------------------------------------------------------------------------------------------------------------------------------------------------------------------------------------------------------------------------------------------------|
|                           | ' '                  | •                                                                                                                                                                                             |                                                                                                                                                                                                                                                                                                                        | •                                                                                                                                                                                                                                                                                                                                                                                                                                                                                                                                                                                                                                                                                                                                                        |
|                           | Storage drawer       | •                                                                                                                                                                                             | LPG / Natural Gas compatible                                                                                                                                                                                                                                                                                           | •                                                                                                                                                                                                                                                                                                                                                                                                                                                                                                                                                                                                                                                                                                                                                        |
|                           |                      |                                                                                                                                                                                               | Sealed range top                                                                                                                                                                                                                                                                                                       | •                                                                                                                                                                                                                                                                                                                                                                                                                                                                                                                                                                                                                                                                                                                                                        |
| 7                         |                      |                                                                                                                                                                                               |                                                                                                                                                                                                                                                                                                                        |                                                                                                                                                                                                                                                                                                                                                                                                                                                                                                                                                                                                                                                                                                                                                          |
| 3.5 cu ft                 | Oven functions       |                                                                                                                                                                                               |                                                                                                                                                                                                                                                                                                                        |                                                                                                                                                                                                                                                                                                                                                                                                                                                                                                                                                                                                                                                                                                                                                          |
| 2.7 cu ft                 | Rako                 | •                                                                                                                                                                                             | Rangetop Performance                                                                                                                                                                                                                                                                                                   |                                                                                                                                                                                                                                                                                                                                                                                                                                                                                                                                                                                                                                                                                                                                                          |
|                           |                      | •                                                                                                                                                                                             | Number of burners                                                                                                                                                                                                                                                                                                      | 4                                                                                                                                                                                                                                                                                                                                                                                                                                                                                                                                                                                                                                                                                                                                                        |
|                           |                      |                                                                                                                                                                                               |                                                                                                                                                                                                                                                                                                                        |                                                                                                                                                                                                                                                                                                                                                                                                                                                                                                                                                                                                                                                                                                                                                          |
|                           |                      | 7                                                                                                                                                                                             |                                                                                                                                                                                                                                                                                                                        |                                                                                                                                                                                                                                                                                                                                                                                                                                                                                                                                                                                                                                                                                                                                                          |
| •                         | Number of functions  | 3                                                                                                                                                                                             | Safety                                                                                                                                                                                                                                                                                                                 |                                                                                                                                                                                                                                                                                                                                                                                                                                                                                                                                                                                                                                                                                                                                                          |
| •                         |                      |                                                                                                                                                                                               | ADA compliant                                                                                                                                                                                                                                                                                                          | •                                                                                                                                                                                                                                                                                                                                                                                                                                                                                                                                                                                                                                                                                                                                                        |
| •                         | Oven performance     |                                                                                                                                                                                               |                                                                                                                                                                                                                                                                                                                        | •                                                                                                                                                                                                                                                                                                                                                                                                                                                                                                                                                                                                                                                                                                                                                        |
| Removable shelf runners • |                      |                                                                                                                                                                                               | Anti-tilt bracket                                                                                                                                                                                                                                                                                                      | •                                                                                                                                                                                                                                                                                                                                                                                                                                                                                                                                                                                                                                                                                                                                                        |
|                           |                      |                                                                                                                                                                                               | Balanced oven door                                                                                                                                                                                                                                                                                                     | •                                                                                                                                                                                                                                                                                                                                                                                                                                                                                                                                                                                                                                                                                                                                                        |
|                           |                      |                                                                                                                                                                                               |                                                                                                                                                                                                                                                                                                                        |                                                                                                                                                                                                                                                                                                                                                                                                                                                                                                                                                                                                                                                                                                                                                          |
|                           | CoolTouch door       | Triple glazed                                                                                                                                                                                 |                                                                                                                                                                                                                                                                                                                        | •                                                                                                                                                                                                                                                                                                                                                                                                                                                                                                                                                                                                                                                                                                                                                        |
| Laser etched graphics •   |                      |                                                                                                                                                                                               |                                                                                                                                                                                                                                                                                                                        | •                                                                                                                                                                                                                                                                                                                                                                                                                                                                                                                                                                                                                                                                                                                                                        |
|                           | Power requirements   |                                                                                                                                                                                               |                                                                                                                                                                                                                                                                                                                        | 1/2 gallon                                                                                                                                                                                                                                                                                                                                                                                                                                                                                                                                                                                                                                                                                                                                               |
|                           |                      |                                                                                                                                                                                               |                                                                                                                                                                                                                                                                                                                        | , 3                                                                                                                                                                                                                                                                                                                                                                                                                                                                                                                                                                                                                                                                                                                                                      |
|                           | Connection           |                                                                                                                                                                                               |                                                                                                                                                                                                                                                                                                                        |                                                                                                                                                                                                                                                                                                                                                                                                                                                                                                                                                                                                                                                                                                                                                          |
| 11" W.C.P                 |                      | [NEMA 5-15P                                                                                                                                                                                   | Warranty                                                                                                                                                                                                                                                                                                               |                                                                                                                                                                                                                                                                                                                                                                                                                                                                                                                                                                                                                                                                                                                                                          |
| 4" W.C.P                  |                      |                                                                                                                                                                                               | Parts and labor                                                                                                                                                                                                                                                                                                        | 2 years                                                                                                                                                                                                                                                                                                                                                                                                                                                                                                                                                                                                                                                                                                                                                  |
|                           |                      |                                                                                                                                                                                               | Faits and labor                                                                                                                                                                                                                                                                                                        | 2 years                                                                                                                                                                                                                                                                                                                                                                                                                                                                                                                                                                                                                                                                                                                                                  |
|                           | Supply               | 120 V, 60 Hz                                                                                                                                                                                  |                                                                                                                                                                                                                                                                                                                        |                                                                                                                                                                                                                                                                                                                                                                                                                                                                                                                                                                                                                                                                                                                                                          |
|                           |                      |                                                                                                                                                                                               |                                                                                                                                                                                                                                                                                                                        |                                                                                                                                                                                                                                                                                                                                                                                                                                                                                                                                                                                                                                                                                                                                                          |
| •                         | Product dimensions   |                                                                                                                                                                                               | SKU                                                                                                                                                                                                                                                                                                                    | 82763                                                                                                                                                                                                                                                                                                                                                                                                                                                                                                                                                                                                                                                                                                                                                    |
| •                         | Depth                | 25 1/4 "                                                                                                                                                                                      |                                                                                                                                                                                                                                                                                                                        |                                                                                                                                                                                                                                                                                                                                                                                                                                                                                                                                                                                                                                                                                                                                                          |
| •                         |                      |                                                                                                                                                                                               |                                                                                                                                                                                                                                                                                                                        |                                                                                                                                                                                                                                                                                                                                                                                                                                                                                                                                                                                                                                                                                                                                                          |
| •                         |                      |                                                                                                                                                                                               |                                                                                                                                                                                                                                                                                                                        |                                                                                                                                                                                                                                                                                                                                                                                                                                                                                                                                                                                                                                                                                                                                                          |
| •                         | Widti                | 25 1/0                                                                                                                                                                                        |                                                                                                                                                                                                                                                                                                                        |                                                                                                                                                                                                                                                                                                                                                                                                                                                                                                                                                                                                                                                                                                                                                          |
|                           | 2.7 cu ft            | 3.5 cu ft 2.7 cu ft  Bake  Convection bake Maxi Broil Number of functions  Oven performance Bake power Broil CoolTouch door  Power requirements Connection  11" W.C.P 4" W.C.P Service Supply | 7 3.5 cu ft 2.7 cu ft  Bake  Convection bake  Maxi Broil  Number of functions  Oven performance  Bake power  Broil  CoolTouch door  Power requirements  Connection  3-prong grounding type [NEMA 5-15P plug]  11" W.C.P  4" W.C.P  Service  Supply  120 V, 60 Hz  Product dimensions  Depth  Height  35 3/4 - 37 5/8 " | Sealed range top  Sealed range top  Sealed range top  Rangetop Performance Rangetop Performance Number of burners  Number of burners  Number of burners  Safety  ADA compliant Advanced cooling system Anti-tilt bracket Balanced oven door CoolTouch door Triple glazed  Power requirements  Connection  Power requirements  Connection  Sealed range top  Rangetop Performance Number of burners  Advanced cooling system Anti-tilt bracket Balanced oven door CoolTouch door Full extension telescopic sliding shelves Non-tip shelves Spill containment  Connection  Service Supply  120 V, 60 Hz  Product dimensions  Depth Balanced oven door CoolTouch door Full extension telescopic sliding shelves Non-tip shelves Spill containment  SKU  SKU |