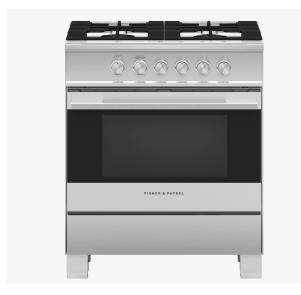

# 30" Series 7 Contemporary 4 Burner Gas Range, Natural Gas

Series 7 | Contemporary

Stainless Steel | Natural Gas

Add contemporary style to your kitchen, and enjoy the instant response and precision of a gas-fueled oven and cooktop.

- Four burner gas cooktop, with two dual ring wok burners
- · Gas oven with 3.5 cu ft total capacity
- · Three oven functions: Bake, Convection Bake and Maxi Broil

Height 35 3/4 - 37 5/8 "
Width 29 7/8 "
Depth 25 1/4 "

#### **Design Quality**

Every detail has been carefully crafted. The solid, perfectly balanced soft-close door, durable cooktop grates and machined stainless dials all add up to an exceptional, premium range.