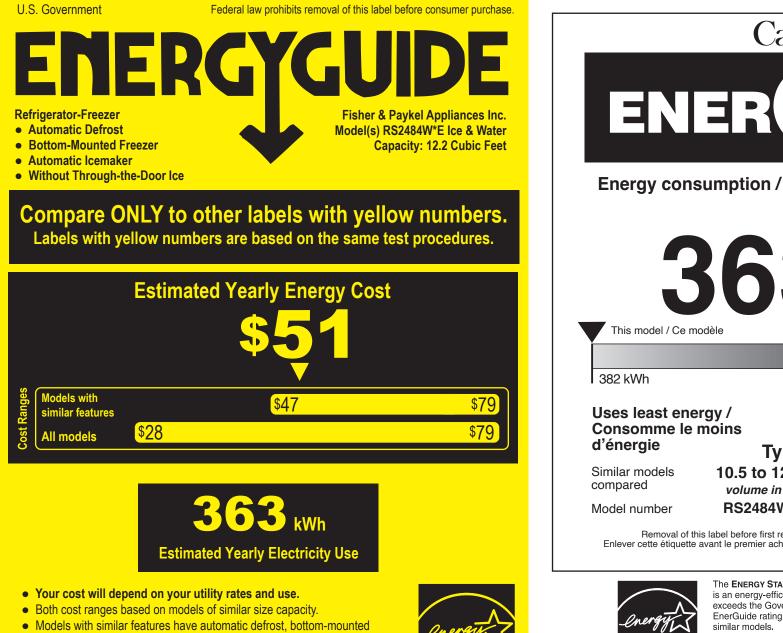

freezer, automatic icemaker and no through the door ice.
Estimated energy cost based on a national average electricity cost of 14 cents per kWh.