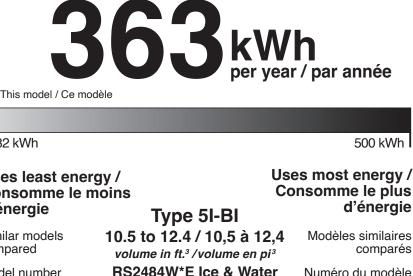

## Energy consumption / Consommation énergétique

Removal of this label before first retail purchase is an offence (S.C. 1992, c. 36). Enlever cette étiquette avant le premier achat au détail constitue une infraction (L.C. 1992, ch. 36).

The **ENERGY STAR**<sup>®</sup> mark on this EnerGuide label signifies that this is an energy-efficient appliance. Its energy performance meets or exceeds the Government of Canada's high efficiency levels. Use the EnerGuide rating to determine how this appliance compares to other similar models.

La marque **ENERGY STAR**<sup>®</sup> sur cette étiquette ÉnerGuide signifie que l'appareil est éconergétique et que son rendement énergétique satisfait ou dépasse les niveaux d'haute efficacité du gouvernement du Canada. Utilisez la cote ÉnerGuide afin de comparer le rendement de l'appareil avec celui d'autres modèles similaires.