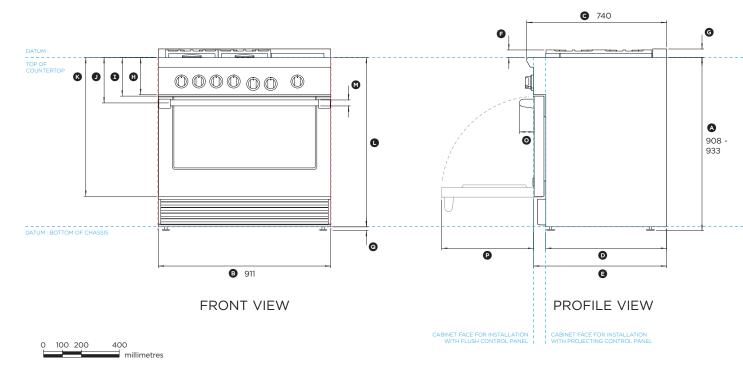

## RDV2-364GD-N, RDV2-364GD-L

(refer page 1 for imperial measurements)

| Product Dimensions                                                                                      | mm                 |
|---------------------------------------------------------------------------------------------------------|--------------------|
| <ul> <li>Overall height of range (from floor to cooktop,<br/>excluding grates and vent trim)</li> </ul> | min 908<br>max 933 |
| Overall width of range                                                                                  | 911                |
| © Overall depth of range (excluding handle and dials)                                                   | 740                |
| Depth from rear of chassis to cabinetry face - projecting                                               | 638                |
| Depth from rear of chassis to cabinetry face - flush                                                    | 703                |
| F Height from countertop to top of pan supports                                                         | 40                 |
| Iteight from countertop to top of vent trim                                                             | 45                 |
| Height from countertop to bottom of control panel                                                       | 196                |
| <ol> <li>Height from countertop to top of door</li> </ol>                                               | 204                |
| <ol> <li>Height from countertop to centre of handle</li> </ol>                                          | 240                |
| Height from countertop to bottom of door                                                                | 734                |
| I Height from countertop to bottom of chassis                                                           | 895                |
| Thickness of handle (not including standoffs)                                                           | 32                 |
| <ul> <li>Width of handle (including standoffs)</li> </ul>                                               | 904                |
| <ul> <li>Depth of handle (measured from front of door)</li> </ul>                                       | 77                 |
| P Depth of open door to cabinetry face – flush                                                          | 486                |
| Adjustable feet height                                                                                  | min 13<br>max 38   |

| Cavity Dimensions                                    | mm      |
|------------------------------------------------------|---------|
| Overall height of cavity                             | min 908 |
|                                                      | max 933 |
| Overall width of cavity                              | min 914 |
| Overall depth of cavity for projecting control panel | max 638 |
| Overall depth of cavity for flush control panel      | max 703 |

#### INDICATES PRODUCT DATUM ------