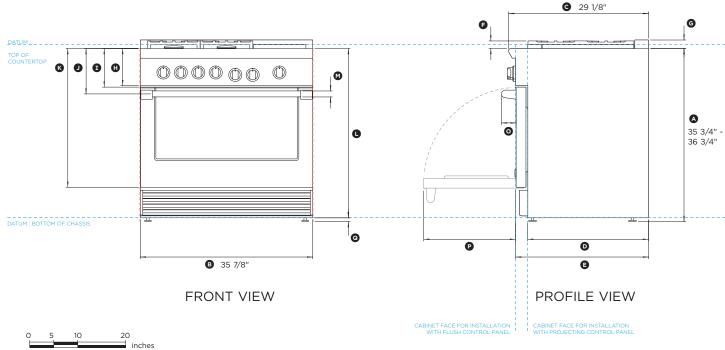

### Model no: RGV2-364GD-N, RGV2-364GD-L RDV2-364GD-N, RDV2-364GD-L

(refer page 3 for metric measurements)

| Product Dimensions                                                                                      | in                         |
|---------------------------------------------------------------------------------------------------------|----------------------------|
| <ul> <li>Overall height of range (from floor to cooktop,<br/>excluding grates and vent trim)</li> </ul> | min 35 3/4"<br>max 36 3/4" |
| 8 Overall width of range                                                                                | 35 7/8"                    |
| $\odot$ Overall depth of range (excluding handle and dials)                                             | 29 1/8"                    |
| Depth from rear of chassis to cabinetry face - projecting                                               | 25 1/8"                    |
| E Depth from rear of chassis to cabinetry face - flush                                                  | 27 11/16"                  |
| F Height from countertop to top of pan supports                                                         | 1 9/16"                    |
| Iteight from countertop to top of vent trim                                                             | 1 3/4"                     |
| Height from countertop to bottom of control panel                                                       | 7 3/4"                     |
| ① Height from countertop to top of door                                                                 | 8 1/16"                    |
| <ol> <li>Height from countertop to center of handle</li> </ol>                                          | 9 7/16"                    |
| Height from countertop to bottom of door                                                                |                            |
| Height from countertop to bottom of chassis                                                             | 35 1/4"                    |
| <ul> <li>Thickness of handle (not including standoffs)</li> </ul>                                       | 1 1/4"                     |
| <ul> <li>Width of handle (including standoffs)</li> </ul>                                               | 35 9/16"                   |
| <ul> <li>Depth of handle (measured from front of door)</li> </ul>                                       | 3 1/16"                    |
| P Depth of open door to cabinetry face - flush                                                          | 19 1/8"                    |
| ④ Adjustable feet height                                                                                | min 1/2"<br>max 1 1/2"     |

| Cavity Dimensions                                                                                       | in                          |
|---------------------------------------------------------------------------------------------------------|-----------------------------|
| Overall height of cavity                                                                                | min 35 3/4"<br>max 36 3/4"  |
| Overall width of cavity                                                                                 | min 36"                     |
| Overall depth of cavity for projecting control panel<br>Overall depth of cavity for flush control panel | max 25 1/8"<br>max 2711/16" |