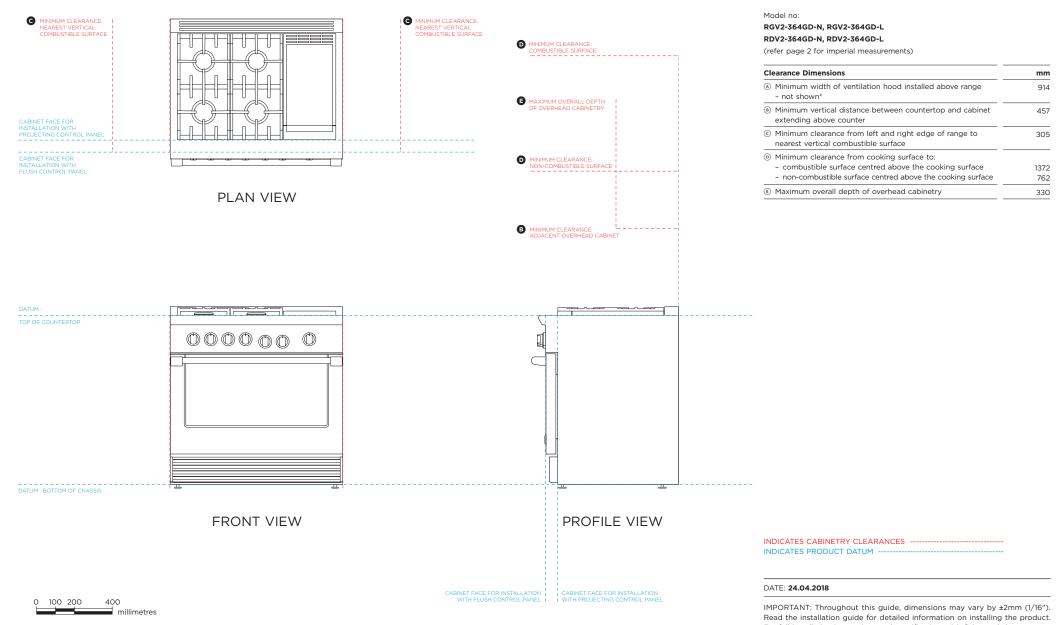

| Cavity Dimensions                                    | mm      |
|------------------------------------------------------|---------|
| Overall height of cavity                             | min 908 |
|                                                      | max 933 |
| Overall width of cavity                              | min 914 |
| Overall depth of cavity for projecting control panel | max 638 |
| Overall depth of cavity for flush control panel      | max 703 |

#### INDICATES PRODUCT DATUM ------

### DATE: 24.04.2018

IMPORTANT: Throughout this guide, dimensions may vary by ±2mm (1/16"). Read the installation guide for detailed information on installing the product. For full installation instructions and specifications visit fisherpaykel.com

### DATA SHEET

36" Professional Range



For full installation instructions and specifications visit fisherpaykel.com