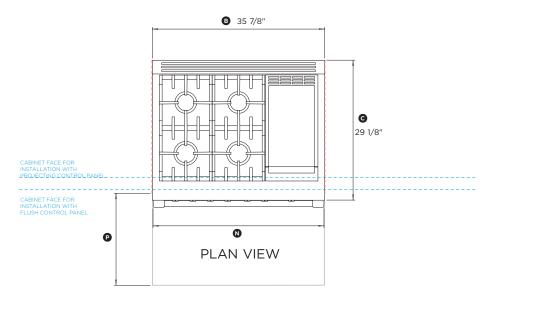

### Model no: RGV2-364GD-N, RGV2-364GD-L RDV2-364GD-N, RDV2-364GD-L

(refer page 3 for metric measurements)

| Product Dimensions                                                                                      | in                         |
|---------------------------------------------------------------------------------------------------------|----------------------------|
| <ul> <li>Overall height of range (from floor to cooktop,<br/>excluding grates and vent trim)</li> </ul> | min 35 3/4"<br>max 36 3/4" |
| 8 Overall width of range                                                                                | 35 7/8"                    |
| $\odot$ Overall depth of range (excluding handle and dials)                                             | 29 1/8"                    |
| Depth from rear of chassis to cabinetry face - projecting                                               | 25 1/8"                    |
| E Depth from rear of chassis to cabinetry face - flush                                                  | 27 11/16"                  |
| F Height from countertop to top of pan supports                                                         | 1 9/16"                    |
| Iteight from countertop to top of vent trim                                                             | 1 3/4"                     |
| Height from countertop to bottom of control panel                                                       | 7 3/4"                     |
| ① Height from countertop to top of door                                                                 | 8 1/16"                    |
| <ol> <li>Height from countertop to center of handle</li> </ol>                                          | 9 7/16"                    |
| Height from countertop to bottom of door                                                                |                            |
| Height from countertop to bottom of chassis                                                             | 35 1/4"                    |
| <ul> <li>Thickness of handle (not including standoffs)</li> </ul>                                       | 1 1/4"                     |
| <ul> <li>Width of handle (including standoffs)</li> </ul>                                               | 35 9/16"                   |
| <ul> <li>Depth of handle (measured from front of door)</li> </ul>                                       | 3 1/16"                    |
| P Depth of open door to cabinetry face - flush                                                          | 19 1/8"                    |
| ④ Adjustable feet height                                                                                | min 1/2"<br>max 1 1/2"     |

| Cavity Dimensions                                                                                       | in                          |
|---------------------------------------------------------------------------------------------------------|-----------------------------|
| Overall height of cavity                                                                                | min 35 3/4"<br>max 36 3/4"  |
| Overall width of cavity                                                                                 | min 36"                     |
| Overall depth of cavity for projecting control panel<br>Overall depth of cavity for flush control panel | max 25 1/8"<br>max 2711/16" |