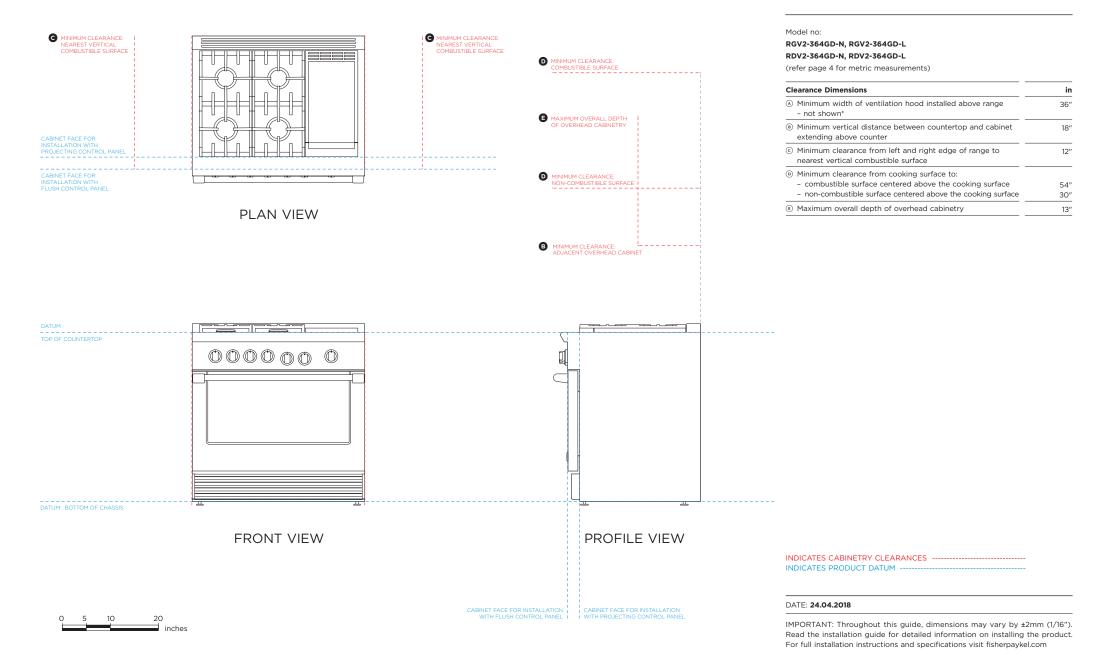

### Model no: RGV2-364GD-N, RGV2-364GD-L RDV2-364GD-N, RDV2-364GD-L

(refer page 3 for metric measurements)

| Product Dimensions                                                                                      | in                         |
|---------------------------------------------------------------------------------------------------------|----------------------------|
| <ul> <li>Overall height of range (from floor to cooktop,<br/>excluding grates and vent trim)</li> </ul> | min 35 3/4"<br>max 36 3/4" |
| 8 Overall width of range                                                                                | 35 7/8"                    |
| $\odot$ Overall depth of range (excluding handle and dials)                                             | 29 1/8"                    |
| Depth from rear of chassis to cabinetry face - projecting                                               | 25 1/8"                    |
| E Depth from rear of chassis to cabinetry face - flush                                                  | 27 11/16"                  |
| F Height from countertop to top of pan supports                                                         | 1 9/16"                    |
| Iteight from countertop to top of vent trim                                                             | 1 3/4"                     |
| Height from countertop to bottom of control panel                                                       | 7 3/4"                     |
| ① Height from countertop to top of door                                                                 | 8 1/16"                    |
| <ol> <li>Height from countertop to center of handle</li> </ol>                                          | 9 7/16"                    |
| Height from countertop to bottom of door                                                                |                            |
| Height from countertop to bottom of chassis                                                             | 35 1/4"                    |
| <ul> <li>Thickness of handle (not including standoffs)</li> </ul>                                       | 1 1/4"                     |
| <ul> <li>Width of handle (including standoffs)</li> </ul>                                               | 35 9/16"                   |
| <ul> <li>Depth of handle (measured from front of door)</li> </ul>                                       | 3 1/16"                    |
| P Depth of open door to cabinetry face - flush                                                          | 19 1/8"                    |
| ④ Adjustable feet height                                                                                | min 1/2"<br>max 1 1/2"     |

| Cavity Dimensions                                                                                       | in                          |
|---------------------------------------------------------------------------------------------------------|-----------------------------|
| Overall height of cavity                                                                                | min 35 3/4"<br>max 36 3/4"  |
| Overall width of cavity                                                                                 | min 36"                     |
| Overall depth of cavity for projecting control panel<br>Overall depth of cavity for flush control panel | max 25 1/8"<br>max 2711/16" |