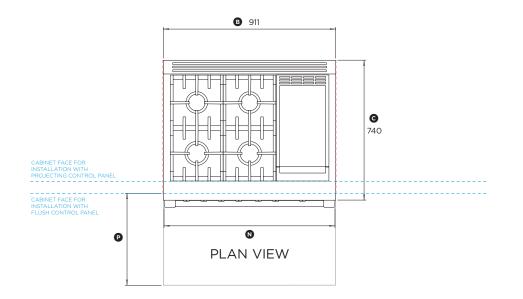

## RDV2-364GD-N, RDV2-364GD-L

(refer page 1 for imperial measurements)

| Product Dimensions                                                                                      | mm                 |
|---------------------------------------------------------------------------------------------------------|--------------------|
| <ul> <li>Overall height of range (from floor to cooktop,<br/>excluding grates and vent trim)</li> </ul> | min 908<br>max 933 |
| Overall width of range                                                                                  | 911                |
| © Overall depth of range (excluding handle and dials)                                                   | 740                |
| Depth from rear of chassis to cabinetry face - projecting                                               | 638                |
| Depth from rear of chassis to cabinetry face - flush                                                    | 703                |
| F Height from countertop to top of pan supports                                                         | 40                 |
| Iteight from countertop to top of vent trim                                                             | 45                 |
| Height from countertop to bottom of control panel                                                       | 196                |
| <ol> <li>Height from countertop to top of door</li> </ol>                                               | 204                |
| <ol> <li>Height from countertop to centre of handle</li> </ol>                                          | 240                |
| Height from countertop to bottom of door                                                                | 734                |
| I Height from countertop to bottom of chassis                                                           | 895                |
| Thickness of handle (not including standoffs)                                                           | 32                 |
| <ul> <li>Width of handle (including standoffs)</li> </ul>                                               | 904                |
| <ul> <li>Depth of handle (measured from front of door)</li> </ul>                                       | 77                 |
| P Depth of open door to cabinetry face – flush                                                          | 486                |
| Adjustable feet height                                                                                  | min 13<br>max 38   |

| Cavity Dimensions                                    | mm      |
|------------------------------------------------------|---------|
| Overall height of cavity                             | min 908 |
|                                                      | max 933 |
| Overall width of cavity                              | min 914 |
| Overall depth of cavity for projecting control panel | max 638 |
| Overall depth of cavity for flush control panel      | max 703 |