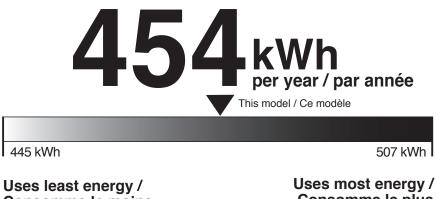

## Energy consumption / Consommation énergétique

| Consomme le moins       |                                                                                     | Consomme le plus               |  |
|-------------------------|-------------------------------------------------------------------------------------|--------------------------------|--|
| d'énergie               | Type 5                                                                              | d'énergie                      |  |
| Similar models compared | 16.5 to 18.4 / 16,5 à 18,4<br>volume in ft. <sup>3</sup> /volume en pi <sup>3</sup> | Modèles similaires<br>comparés |  |
| Model number            | E522B Model Series                                                                  | Numéro du modèle               |  |