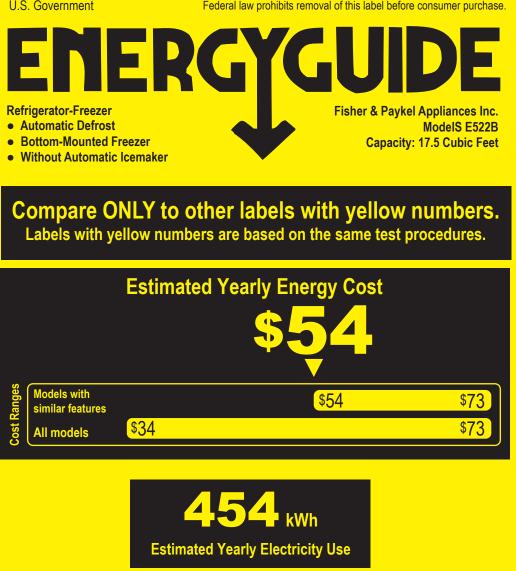

Federal law prohibits removal of this label before consumer purchase.

- Your cost will depend on your utility rates and use.
- Both cost ranges based on models of similar size capacity.
- Models with similar features have automatic defrost, bottom-mounted freezer and without an automatic icemaker.
- Estimated energy cost based on a national average electricity cost of 12 cents per kWh.