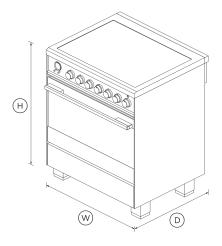

### **DIMENSIONS**

| Height | 35 3/4 - 37 5/8 " |
|--------|-------------------|
| Width  | 29 7/8 "          |
| Depth  | 25 1/4 "          |