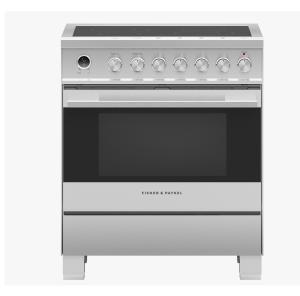

# 30" Series 7 4 Element Electric Range, Ceramic Radiant

Series 7 | Contemporary

Stainless Steel

A refined electric range with multiple oven functions for perfect cooking of anything from a large roast to baking bread and pastry.

- Electric radiant cooktop with four cook elements
- Nine oven functions including Roast, Aero<sup>™</sup> Pastry with Pizza mode, and Rapid Proof for baking bread
- High-temperature self-cleaning function breaks down food residue for an easy clean

#### A Modern Legacy

A refined, minimalist style with attention to the smallest details. High-performance cooking technology offers multiple cooking functions.

## Quality And Durability

Every detail has been carefully crafted. The solid, perfectly balanced soft-close door, machined stainless dials and glowing halo dials all add up to an exceptional, premium range.