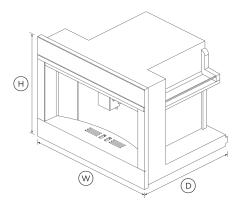

### **DIMENSIONS**

| Height | 458 mm |
|--------|--------|
| Width  | 596 mm |
| Depth  | 480 mm |