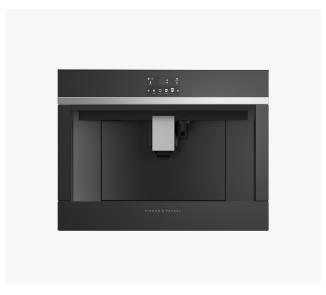

# 60cm Series 9 Contemporary Built-in Coffee Maker

Series 9 | Contemporary

Stainless Steel

Our built-in coffee maker pours a delicious coffee, however you take it. Pairs perfectly with 60cm ovens and companion products.

### **Seamless Integration**

Finished in black reflective glass with a polished metal trim, this Coffee Maker matches the other companion products and the rest of the Fisher & Paykel kitchen family.